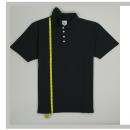

#### Front-Length Measurement:

Pop collar and place measuring tape at seam of collar and shoulder. Pull measure tape straight down to bottom hem of the shirt.