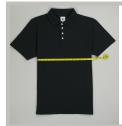

#### Half-Waist Measurement:

Place measuring tape approximatly 4"from the bottom of the hem of the shirt. Measure straight across waist to opposite side. For full waist, multiply by two.