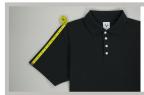

#### Sleeve-Length Measurement:

Place measuring tape on edge of sleeve opening. Measure up to the seam where sleeve and shoulder meet.