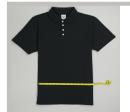

## Half-Chest Measurement:

Place measuring tape approximatly 2" from the bottom of the arm hole seam. Measure straight across chest to opposite side. For full chest, multiply by two.