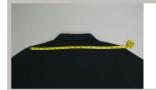

### Shoulder-Width Measurement:

Measure from outer edge of shoulder seam, across upper back/shoulders, to oppisite shoulder seam.

| Size/Fit Chart       |         |      |      |      |      |      |      | Inches | Inches - |  |
|----------------------|---------|------|------|------|------|------|------|--------|----------|--|
| MEASUREMENT          |         | XS   | S    | М    | L    | XL   | 2XL  | 3XL    | 4XL      |  |
| Full chest           | SLIM    | 34.6 | 37.4 | 40.2 | 42.9 | 45.7 | 48.4 | 51.2   | 53.9     |  |
|                      | SPORT   | 35.4 | 38.6 | 41.7 | 44.9 | 48   | 51.2 | 54.3   | 57.5     |  |
|                      | RELAXED | 42   | 44   | 46   | 48   | 50   | 52   | 53.9   | 55.9     |  |
| Front length         | SLIM    | 26.8 | 27.6 | 28.3 | 29.1 | 29.9 | 30.7 | 31.5   | 32.3     |  |
|                      | SPORT   | 26.8 | 27.6 | 28.3 | 29.1 | 29.9 | 30.7 | 31.5   | 32.3     |  |
|                      | RELAXED | 27.5 | 28.5 | 29.5 | 30.5 | 31.5 | 32.5 | 33.5   | 34.5     |  |
| <u>Sleeve across</u> | SLIM    | 6.9  | 7.5  | 8.1  | 8.7  | 9.3  | 9.8  | 10.4   | 11       |  |
|                      | SPORT   | 8.5  | 8.9  | 9.3  | 9.6  | 10   | 10.4 | 10.8   | 11.2     |  |
|                      | RELAXED | 8.9  | 9.3  | 9.6  | 10   | 10.4 | 10.7 | 11.1   | 11.5     |  |
| Shoulder width       | SLIM    | 15.7 | 16.5 | 17.3 | 18.1 | 18.9 | 19.7 | 20.5   | 21.3     |  |
|                      | SPORT   | 16   | 17.4 | 18.1 | 19.5 | 20.3 | 21.7 | 22.5   | 23.9     |  |
|                      | RELAXED | 17   | 18   | 19   | 20   | 21   | 22   | 23     | 24       |  |
| <u>Full waist</u>    | SLIM    | 34.3 | 37   | 39.8 | 42.5 | 45.3 | 48   | 50.8   | 53.5     |  |
|                      | SPORT   | 35.4 | 38.6 | 41.7 | 44.9 | 48   | 51.2 | 54.3   | 57.5     |  |
|                      | RELAXED | 42   | 44   | 46   | 48   | 50   | 52   | 53.9   | 55.9     |  |
| Sleeve length        | SLIM    | 6.9  | 7.5  | 8    | 8.7  | 9.3  | 9.8  | 10.4   | 11       |  |
|                      | SPORT   | 8.5  | 8.9  | 9.3  | 9.6  | 10   | 10.4 | 10.8   | 11.2     |  |
|                      | RELAXED | 10.3 | 10.5 | 10.7 | 11   | 11.3 | 11.5 | 11.7   | 12       |  |
| Neck width           | SLIM    | 5.9  | 6.3  | 6.7  | 7.1  | 7.5  | 7.9  | 8.3    | 8.3      |  |
|                      | SPORT   | 6.5  | 6.9  | 6.9  | 7.5  | 7.5  | 8.1  | 8.1    | 8.1      |  |
|                      | RELAXED | 6    | 6.3  | 6.5  | 6.7  | 7    | 7.2  | 7.5    | 7.5      |  |